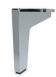

#### Foot versions

Choose between metal or wood in various colours and finishes.

# Foot versions

CL 12 / 125 / 126 CL 39 / 395

Total depth: 86-120 cm

Backrest height: 80-93 cm