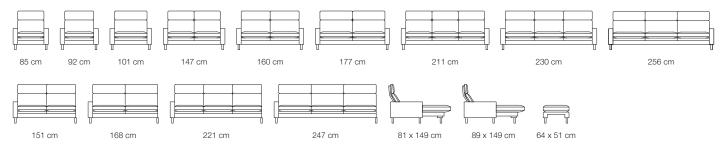

### Configurations

# Seat depths

86 to 120 cm

43-50 cm and also available in special heights.