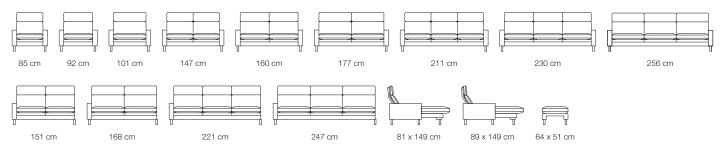

### Configurations

# Seat depths

86 to 120 cm

43-50 cm and also available in special heights.