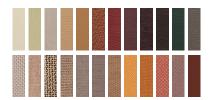

Model: Bilbao Series: collection

Timeless beauty is the first thing you notice about Bilbao. The upholstery is clear and classic. As soon as you sit down, you know that Bilbao does not compromise on comfort. Both the seat and the backrest are steplessly adjustable. To create your personal island of well-being, choose an armchair or sofa in many different widths.





### Series: collection

### Configurations

#### Covers

Over 40 leather and fabric variants in different qualities.



#### Foot versions

Choose between metal or wood in various colours and finishes.







# Seat qualities

#### Seat cushion

Cold foam cushion with foam / fleece cover.

#### Back cushion

Cold foam cushion with foam / fleece cover.

# Your Erpo Collection advantages

# Seat depths

86 to 120 cm



43-50 cm and also available in special heights.





# **Functions**

Harmoniously matching the design, they fulfil your need for relaxation - at just the right moment.

Available on selected models.







Model: Bilbao Series: collection

# Foot versions

















CL 12 / 125 / 126 CL 39 / 395

Total depth: 86-120 cm

Backrest height: 80-93 cm



# Total depth: 87-127 cm

Backrest height: 82-99 cm