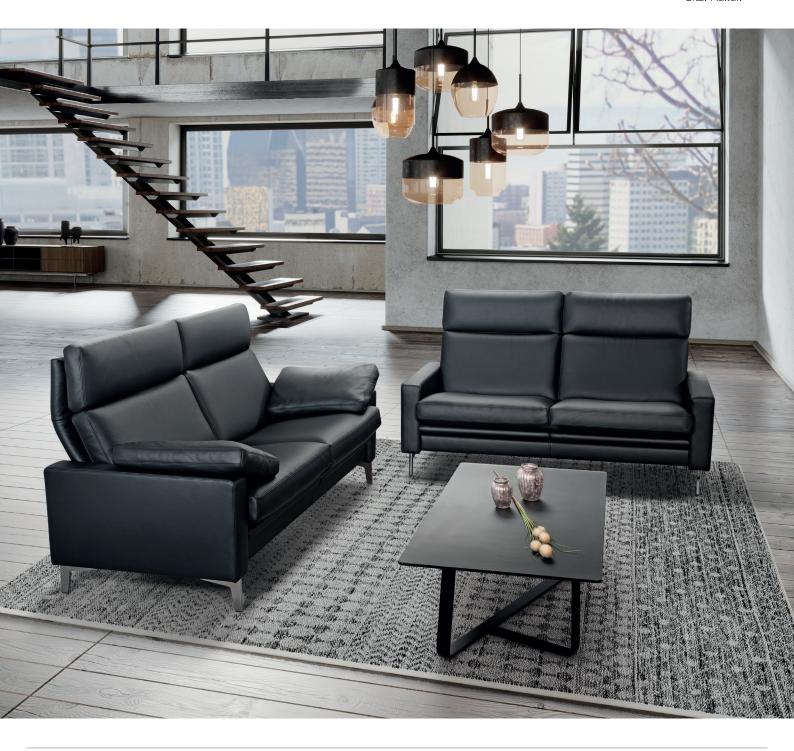

Model: Bilbao Series: collection

Timeless beauty is the first thing you notice about Bilbao. The upholstery is clear and classic. As soon as you sit down, you know that Bilbao does not compromise on comfort. Both the seat and the backrest are steplessly adjustable. To create your personal island of well-being, choose an armchair or sofa in many different widths.

### Series: collection

### Configurations