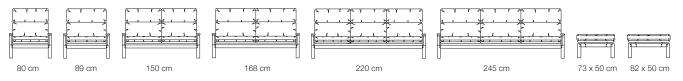

is only available in Korea and Taiwan.





### Series: collection

#### Configurations

#### Covers

Over 40 leather and fabric variants in different qualities..



### Seat qualities

#### Seat cushion

Chamber cushion with down character. Erpo Selecta filling, rods and fleece fibres.

#### Back cushion

Chamber cushion with down character. Filling: polyfoam rods and high-quality fleece fibres.

### Your Erpo Collection advantages

Seat depths 51 to 60 cm



Seat heights Available in 45-51 cm.



# Functions

Harmoniously matching the design, they fulfil your need for relaxation - at just the right moment. Available on selected models.







# Model: ER 100

Series: collection

### Total depth: 95-119 cm Backrest height: 80-95 cm



# Total depth: 95-122 cm

Backrest height: 85-103 cm