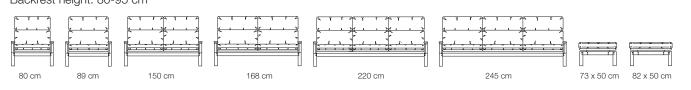

scinating appeal of high-quality leather.

This product is only available in Korea and Taiwan.





### Series: collection

#### Configurations

#### Covers

Over 40 leather and fabric variants in different qualities..



### Seat qualities

#### Seat cushion

Chamber cushion with down character. Erpo Selecta filling, rods and fleece fibres.

#### Back cushion

Chamber cushion with down character. Filling: polyfoam rods and high-quality fleece fibres.

### Your Erpo Collection advantages

Seat depths 51 to 60 cm



Seat heights Available in 45-51 cm.



# Functions

Harmoniously matching the design, they fulfil your need for relaxation - at just the right moment. Available on selected models.







# Model: ER 100

Series: collection

### Total depth: 95-119 cm Backrest height: 80-95 cm



# Total depth: 95-122 cm

Backrest height: 85-103 cm