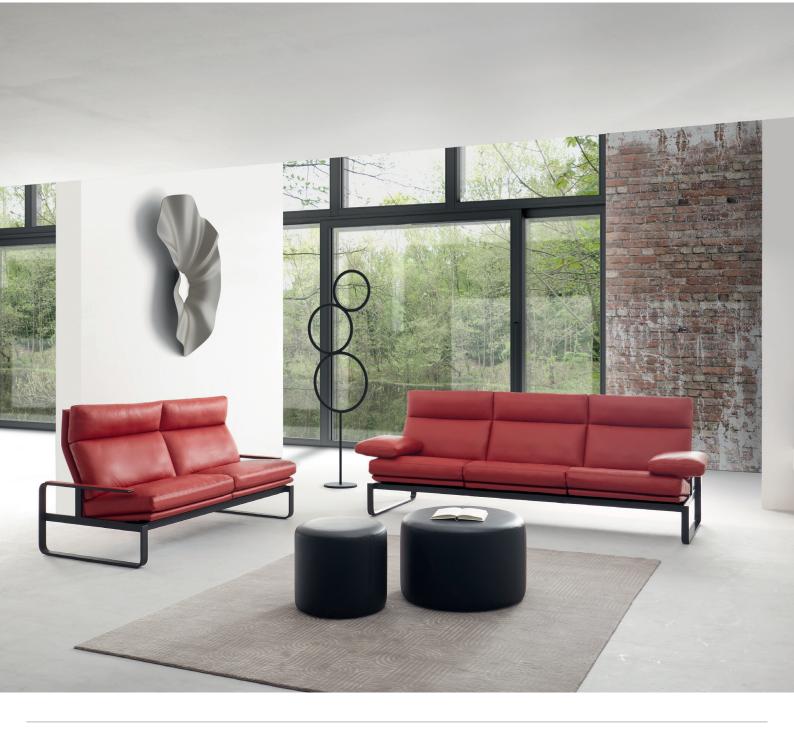

Model: ER 100

Serie: collection

New sophisticated design based on the tried-and-tested, patented functionality of Das Prinzip der Bequemlichkeit<sup>®</sup>. ER100 plays with the contrast be tween the technically sophisticated, matt brushed chromium-plated steel frame and the extremely comfortable cushions. Newly developed upholstery material for seat and back cushions with their down-like character offers an unprecedented level of seating comfort in all sitting and reclining positions. The perfect contouring and superior workmanship become es pecially apparent in combination with the fascinating appeal of high-quality leather.

# Model: ER 100

Series: collection