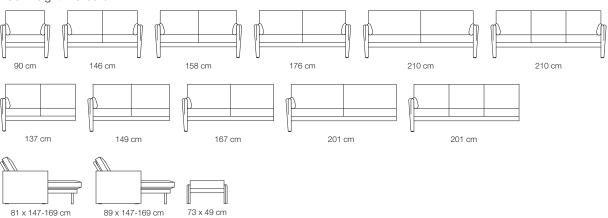

0 leather and fabric variants in different qualities.



## Seat qualities

#### Seat cushion

Down character. Casual design with triedand-tested chamber cushion workmanship and stabilising polyether foam seat core.Polyfoam rod filling.

#### Back cushion

Down character. Casual design in proven chamber pillow processing. Filling made of polyfoam rods and high-quality fleece fibres.

### Your Erpo Classics advantages

### Seat depths

53 to 62 cm

### Seat heights

43 cm or 46 cm and also available in special heights.





## **Functions**

Harmoniously matching the design, they fulfil your need for relaxation - at just the right moment.

Available on selected models.









Model: Sevilla Series: collection

# Total depth: 89-113 cm





# Total depth: 89-113 cm

Back height: 75-83 cm