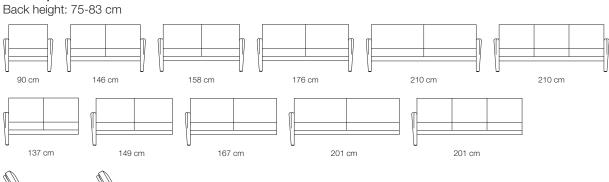

collection

#### Configurations

#### Covers

Over 40 leather and fabric variants in different qualities.



## Seat qualities

#### Seat cushion

Down character. Casual design with triedand-tested chamber cushion workmanship and stabilising polyether foam seat core.Polyfoam rod filling.

#### Back cushion

Down character. Casual design in proven chamber pillow processing. Filling made of polyfoam rods and high-quality fleece fibres.

### Your Erpo Classics advantages

### Seat depths

53 to 62 cm

### Seat heights

43 cm or 46 cm and also available in special heights.





## **Functions**

Harmoniously matching the design, they fulfil your need for relaxation - at just the right moment.

Available on selected models.









Model: Sevilla Series: collection

# Total depth: 89-113 cm





# Total depth: 89-113 cm

Back height: 75-83 cm