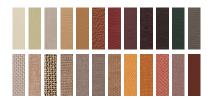

Model: Sevilla Series: collection

Sevilla masterfully brings together internal and external values. Elegant lines, the suggestion of lightness, a seat and backrest that can be adjusted at any time. Have fun with Sevilla, whatever your moods or your movements.





Series: collection

#### Configurations

#### Covers

Over 40 leather and fabric variants in different qualities.



## Seat qualities

#### Seat cushion

Down character. Casual design with triedand-tested chamber cushion workmanship and stabilising polyether foam seat core.Polyfoam rod filling.

#### Back cushion

Down character. Casual design in proven chamber pillow processing. Filling made of polyfoam rods and high-quality fleece fibres.

### Your Erpo Classics advantages

### Seat depths

53 to 62 cm

### Seat heights

43 cm or 46 cm and also available in special heights.





## **Functions**

Harmoniously matching the design, they fulfil your need for relaxation - at just the right moment.

Available on selected models.









Model: Sevilla Series: collection

# Total depth: 89-113 cm





# Total depth: 89-113 cm

Back height: 75-83 cm