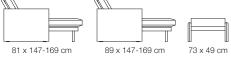

ollection

#### Configurations

#### Covers

Over 40 leather and fabric variants in different qualities.



## Seat qualities

#### Seat cushion

Down character. Casual design with triedand-tested chamber cushion workmanship and stabilising polyether foam seat core.Polyfoam rod filling.

#### Back cushion

Down character. Casual design in proven chamber pillow processing. Filling made of polyfoam rods and high-quality fleece fibres.

### Your Erpo Classics advantages

### Seat depths

53 to 62 cm

### Seat heights

43 cm or 46 cm and also available in special heights.





## **Functions**

Harmoniously matching the design, they fulfil your need for relaxation - at just the right moment.

Available on selected models.









Model: Sevilla Series: collection

# Total depth: 89-113 cm





# Total depth: 89-113 cm

Back height: 75-83 cm