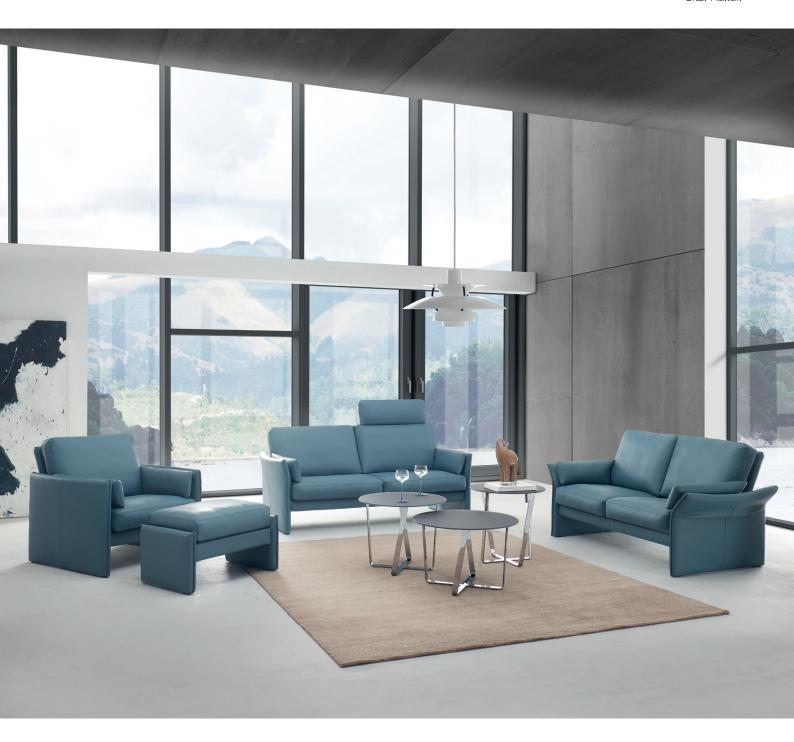

Model: Sevilla Series: collection

Sevilla masterfully brings together internal and external values. Elegant lines, the suggestion of lightness, a seat and backrest that can be adjusted at any time. Have fun with Sevilla, whatever your moods or your movements.

## **Functions**

Harmoniously matching the design, they fulfil your need for relaxation - at just the right moment.

Available on selected models.

Model: Sevilla Series: collection

# Total depth: 89-113 cm

# Total depth: 89-113 cm

Back height: 75-83 cm