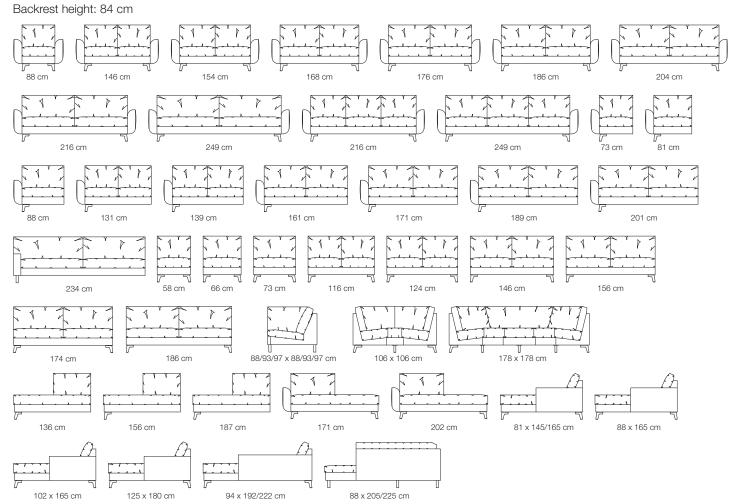

# Modular system

The different elements allow you to individually configuration of your sofa. Of course, also in special sizes.

# Configurations

### Seat depths

Choose from three seat depths 53, 58 or 62 cm.

Seat heights 43 cm or 46 cm and also available in special heights.

Series: CLASSICS