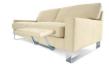

Model: CL 830

Series: CLASSICS

Lean back and experience the next level of relaxation. The CL 830 gives you completely flexible seat heights and depths, as well as the back cushions and armrests that you appreciate for your own comfort zone. The rich green and high-quality covers are great lookers and create attractive space for your personal downtime.

### CL 830