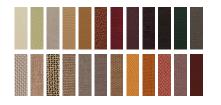

#### Covers

Over 40 leather and fabric variants in different qualities.

Foot variants Choose between metal or wood in a variety of colours and finishes.