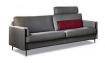

Model: CL 830

Series: CLASSICS

Lean back and experience the next level of relaxation. The CL 830 gives you completely flexible seat heights and depths, as well as the back cushions and armrests that you appreciate for your own comfort zone. The rich green and high-quality covers are great lookers and create attractive space for your personal downtime.