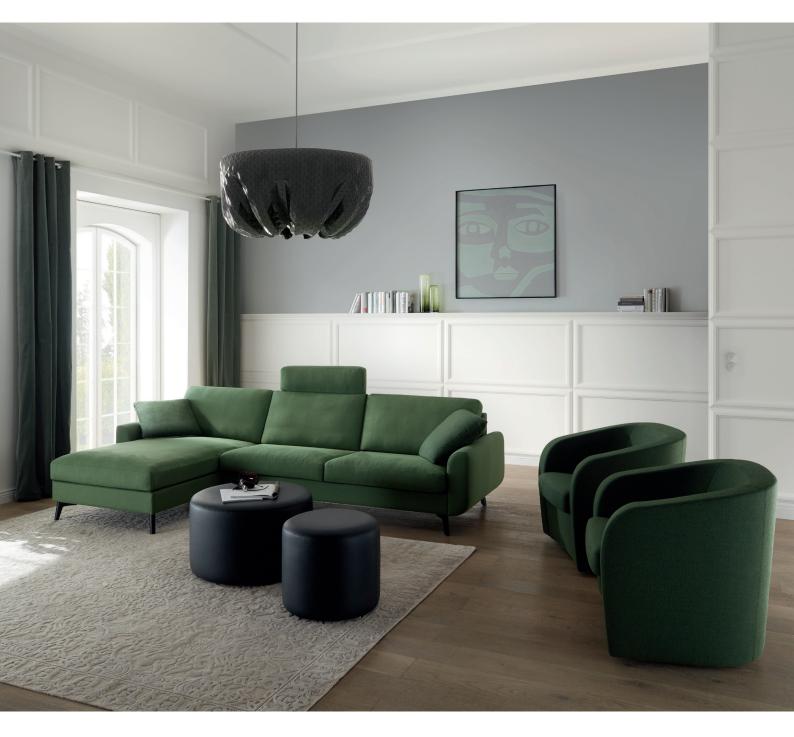

Model: CL 830

Series: CLASSICS

Lean back and experience the next level of relaxation. The CL 830 gives you completely flexible seat heights and depths, as well as the back cushions and armrests that you appreciate for your own comfort zone. The rich green and high-quality covers are great lookers and create attractive space for your personal downtime.