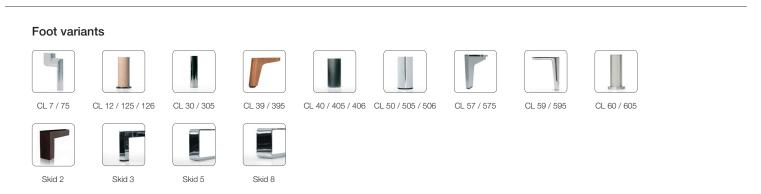

#### Covers

Over 40 leather and fabric variants in different qualities.

Foot variants Choose between metal or wood in a variety of colours and finishes.