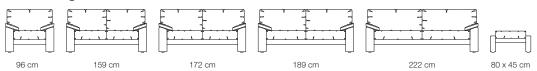

and preferences – while remaining a luxurious eye-catcher in your living room ambience.





Series: collection

## Configurations

#### Covers

Over 40 leather and fabric variants in different qualities.



### **Seat qualities**

### Seat cushion

Two-layer cushion structure cold foam with viscoelastic overlay

#### Back cushion

Down character. Casual design with proven chamber cushion processing. Filling of polyfoam rods and high-quality fleece fibres.

## Your Erpo Collection advantages

Seat depths

55 to 62 cm.

Seat heights

43 cm or 46 cm.





# **Functions**

Harmoniously matching the design, they fulfil your need for relaxation - at just the right moment.

Available on selected models.









Model: Monaco Series: collection

Total depth: 89-128 cm Backrest height: 76-85 cm