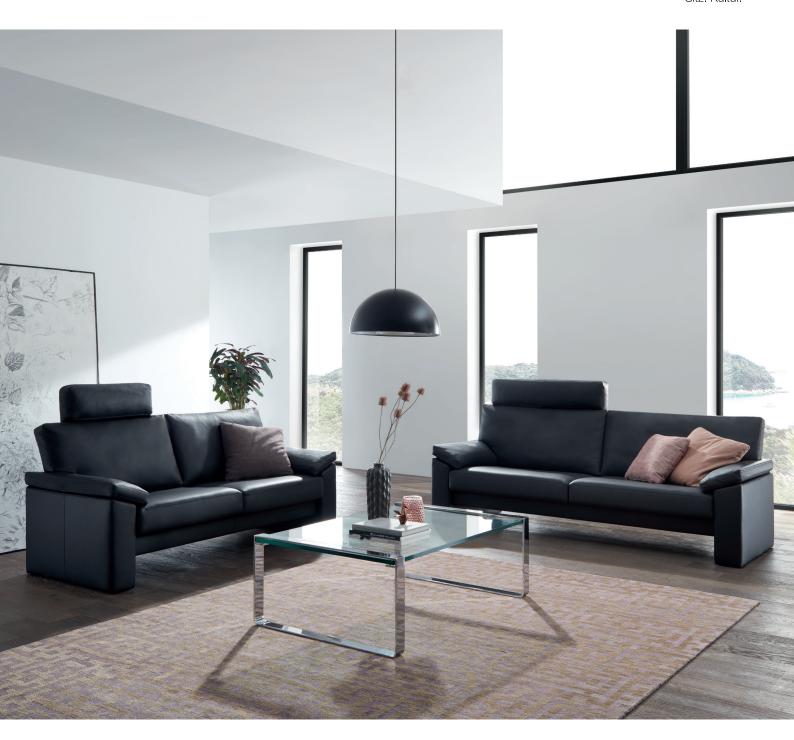

Model: Monaco Series: collection

The cutting-edge, modern look of this model blends Das Prinzip der Bequemlichkeit® (The Essence of Comfort) with an alluringly straightforward design vocabulary.

Monaco adapts flexibly to your seating arrangements and preferences – while remaining a luxurious eye-catcher in your living room ambience.

# **Functions**

Harmoniously matching the design, they fulfil your need for relaxation - at just the right moment.

Available on selected models.

Model: Monaco Series: collection

Total depth: 89-128 cm Backrest height: 76-85 cm