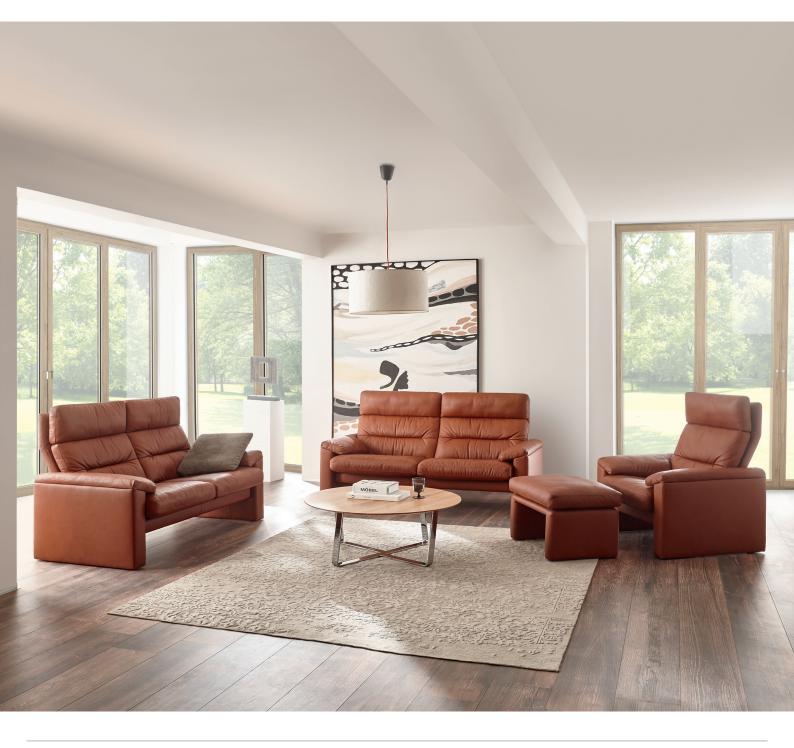

Model: Lincoln

Series: collection

The modern design vocabulary of the high-quality Lincoln couch is reflected in the exquisite softness of the leather and the flexible adaptation of personal seating preferences thanks to the highly functional seat and backrests: a relaxing sofa that fits the style of any interior design.