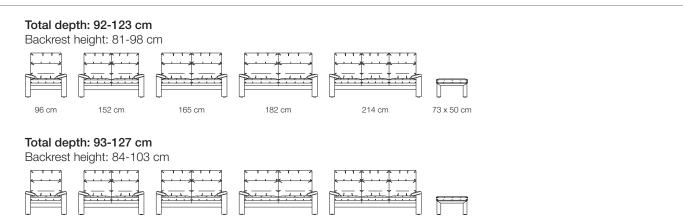

# Model: Lincoln

96 cm

152 cm

165 cm

Series: collection

182 cm

214 cm

73 x 50 cm