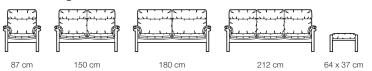

ts and gently supportive armrests seduce you into sleep – not only in the evening hours.





Series: collection

### Configurations

#### Covers

Over 40 leather and fabric variants in different qualities.



## Seat qualities

#### Seat cushion

Cold foam with high-quality upholstery fleece cover.

#### Back cushion

Polyether foam with high-quality upholstery fleece cover. With or without centre seams.

## Your Erpo Collection advantages

# Seat depths

51 to 57 cm.

## Seat heights

42 cm or 45 cm and also available in special heights.



## **Functions**

Harmoniously matching the design, they fulfil your need for relaxation - at just the right moment.

Available on selected models.









Models: Monte Carlo Series: collection

**Total depth: 86-122 cm** Backrest height: 79-99 cm