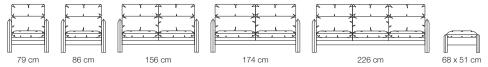

Cuneo is also available with an extra high backrest of 98 cm and in two different seat depths, heights and widths. The range consists of a single-seater armchair, 2- and 3-seater sofas and a matching stool.

### **Configurations**