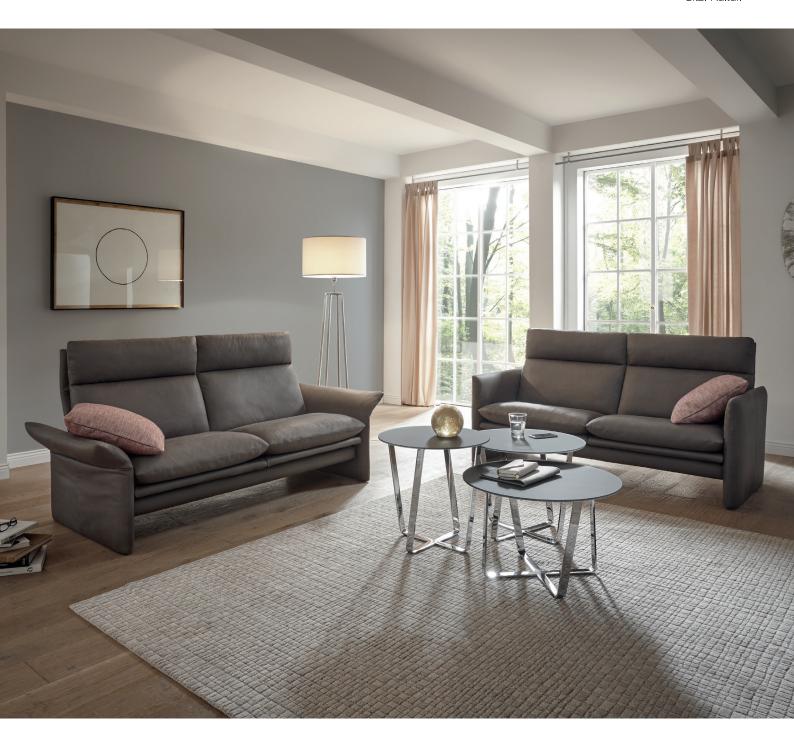

Model: Cuneo Series: collection

This is what pure comfort looks like – and what it feels like, too. The downy character of the seat, back and neck cushions offers the maximum sitting comfort. The continuous adjustment of the backrest and seat maximises the individual adaptation to the body in any seating position. A particularly narrow, continuously adjustable armrest is the secret to the delicate appeal of this design furniture.

Cuneo is also available with an extra high backrest of 98 cm and in two different seat depths, heights and widths. The range consists of a single-seater armchair, 2- and 3-seater sofas and a matching stool.