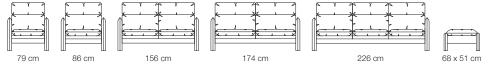

Cuneo is also available with an extra high backrest of 98 cm and in two different seat depths, heights and widths. The range consists of a single-seater armchair, 2- and 3-seater sofas and a matching stool.

### **Configurations**