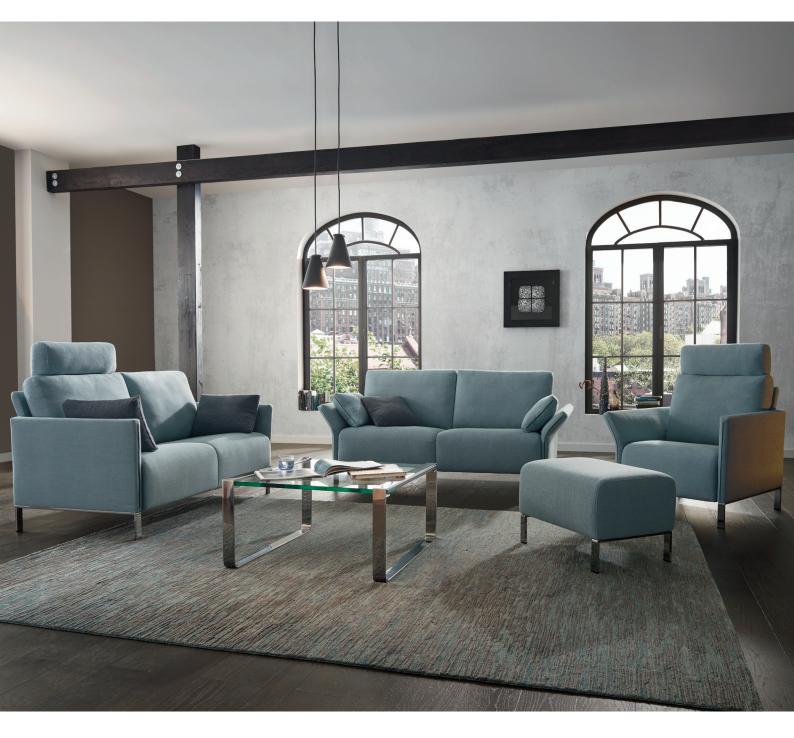

Model: Modena

Series: collection

Cool Scandi chic teamed with sophisticated details gives this elegant sofa its special appeal. Whether in fabric or leather, the 2- or 3-seater sofa with a stool or Single-seater armchair, Modena is a real eye-catcher. The narrow armrests tilt to 72°, so can be adjusted just as you like. A contrasting decorative stitch on the front of the armrest emphasises the narrow silhouette. The upholstered sofa is available with a headrest as an option.