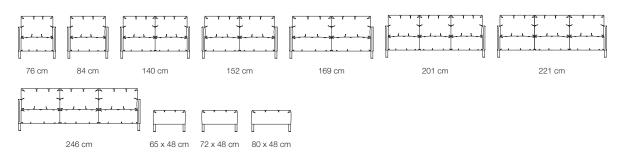

the front of the armrest emphasises the narrow silhouette. The upholstered sofa is available with a headrest as an option.





## Series: collection

### Configurations

#### Covers

Over 40 leather and fabric variants in different qualities.



### Seat qualities

#### Seat cushion

Two-layer cold foam cushion with viscoe-lastic overlay.

#### Back cushion

Down character. Casual design in proven chamber cushion processing. Filling of polyfoam rods and high-quality fleece fibres.

### Your Erpo Collection advantages

Seat depths 55 to 62 cm.

Seat heights 43 cm or 46 cm.



## Functions

Harmoniously matching the design, they fulfil your need for relaxation - at just the right moment. Available on selected models.







## Model: Modena

Series: collection

# Backrest height: 76-85 cm