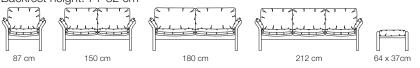

how you want to sit – whether it's a single-seater, two-seater or group.





Series: collection

### Configurations

#### Covers

Over 40 leather and fabric variants in different qualities.



## **Seat qualities**

#### Seat cushion

Cold foam with high-quality upholstery fleece cover.

#### Back cushion

Polyether foam with high-quality upholstery fleece cover.

## Your Erpo Collection advantages

# Seat depths

51 to 57 cm

# Seat heights

42-48 cm and also available in special heights.





## **Functions**

Harmoniously matching the design, they fulfil your need for relaxation - at just the right moment.

Available on selected models.







Model: Chalet Series: collection

## Total depth: 87-123 cm

Backrest height: 78-98 cm



# Total depth: 85-110 cm

Backrest height: 71-82 cm