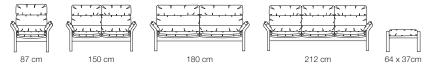

d gives. Chalet a particularly light character.

Choose how you want to sit – whether it's a single-seater, two-seater or group.





Series: collection

### Configurations

#### Covers

Over 40 leather and fabric variants in different qualities.



## **Seat qualities**

#### Seat cushion

Cold foam with high-quality upholstery fleece cover.

#### Back cushion

Polyether foam with high-quality upholstery fleece cover.

## Your Erpo Collection advantages

# Seat depths

51 to 57 cm

# Seat heights

42-48 cm and also available in special heights.





## **Functions**

Harmoniously matching the design, they fulfil your need for relaxation - at just the right moment.

Available on selected models.







Model: Chalet Series: collection

## Total depth: 87-123 cm

Backrest height: 78-98 cm



# Total depth: 85-110 cm

Backrest height: 71-82 cm