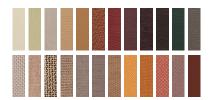

Model: Chalet Series: collection

The armrests hold the fine parallel structures of the seating area and guide them outward - this play with the form can be extended with different armrest heights and gives. Chalet a particularly light character.

Choose how you want to sit – whether it's a single-seater, two-seater or group.





Series: collection

### Configurations

#### Covers

Over 40 leather and fabric variants in different qualities.



## **Seat qualities**

#### Seat cushion

Cold foam with high-quality upholstery fleece cover.

#### Back cushion

Polyether foam with high-quality upholstery fleece cover.

## Your Erpo Collection advantages

# Seat depths

51 to 57 cm

# Seat heights

42-48 cm and also available in special heights.





## **Functions**

Harmoniously matching the design, they fulfil your need for relaxation - at just the right moment.

Available on selected models.







Model: Chalet Series: collection

## Total depth: 87-123 cm

Backrest height: 78-98 cm



# Total depth: 85-110 cm

Backrest height: 71-82 cm