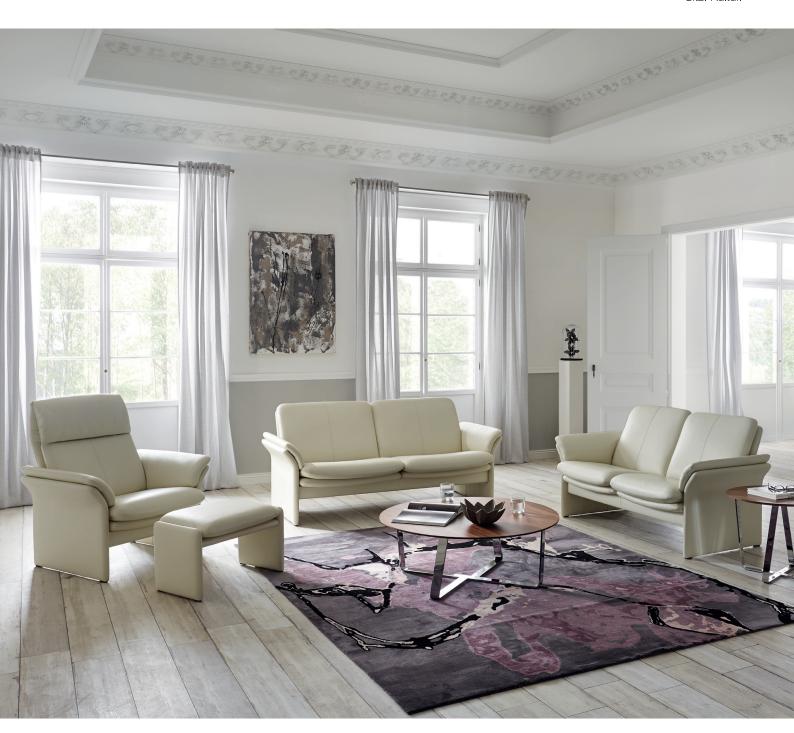

Model: Chalet Series: collection

The armrests hold the fine parallel structures of the seating area and guide them outward - this play with the form can be extended with different armrest heights and gives. Chalet a particularly light character.

Choose how you want to sit – whether it's a single-seater, two-seater or group.

Series: collection