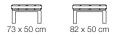

nal headrests and armrest cushions make Manhattan a master of flexibility.





Series: collection

# Configurations

#### Covers

Over 40 leather and fabric variants in different qualities.



## **Seat qualities**

## Seat cushion

Chamber cushion with down character. Erpo Selecta filling, rods and fleece fibres.

## Back cushion

Chamber cushion with down character. Erpo Selecta filling, rods and fleece fibres.

# Your Erpo Collection advantages

# Seat depths

52 to 64 cm.

# Seat heights

43 cm or 46 cm and also available in special heights.

## **Functions**

Harmoniously matching the design, they fulfil your need for relaxation - at just the right moment.

Available on selected models.









Model: Manhattan Series: collection

Total depth: 85-122 cm Backrest height: 80-95 cm





Total depth: 87-127 cm Backrest height: 81-101 cm