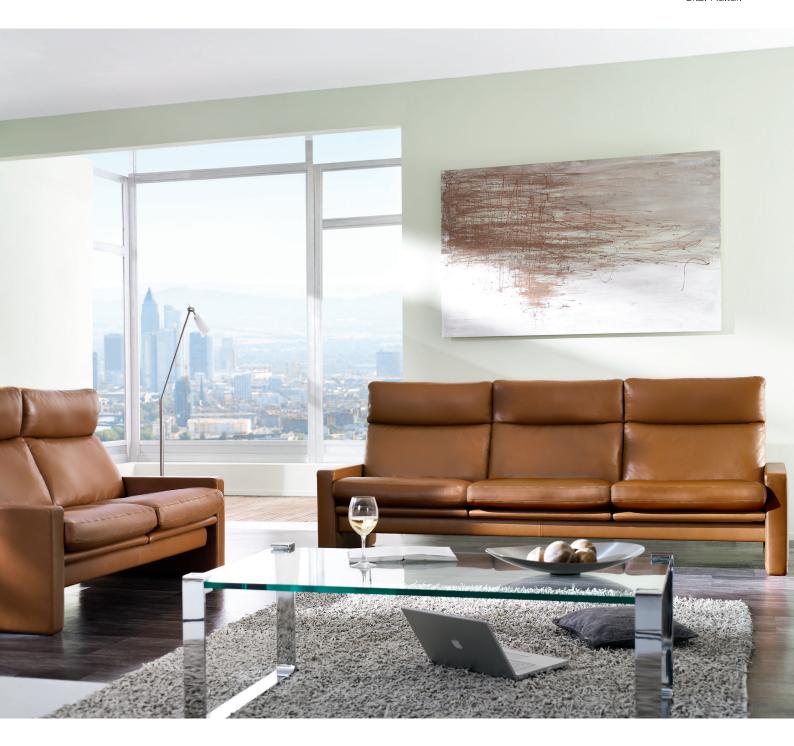

Model: Manhattan Series: collection

Manhattan offers a play of intersecting vertical and horizontal lines. The narrow side elements and the subtly designed substructure hold the cushion structure and give it a modern relevance, which opens up space for your own living ideas. Optional headrests and armrest cushions make Manhattan a master of flexibility.

## **Functions**

Harmoniously matching the design, they fulfil your need for relaxation - at just the right moment.

Available on selected models.

Model: Manhattan Series: collection

Total depth: 85-122 cm Backrest height: 80-95 cm

Total depth: 87-127 cm Backrest height: 81-101 cm