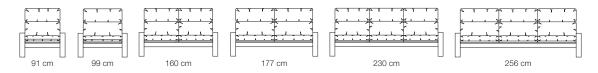

aster of flexibility.





Series: collection

# Configurations

#### Covers

Over 40 leather and fabric variants in different qualities.



## **Seat qualities**

## Seat cushion

Chamber cushion with down character. Erpo Selecta filling, rods and fleece fibres.

## Back cushion

Chamber cushion with down character. Erpo Selecta filling, rods and fleece fibres.

# Your Erpo Collection advantages

# Seat depths

52 to 64 cm.

# Seat heights

43 cm or 46 cm and also available in special heights.

## **Functions**

Harmoniously matching the design, they fulfil your need for relaxation - at just the right moment.

Available on selected models.









Model: Manhattan Series: collection

Total depth: 85-122 cm Backrest height: 80-95 cm





Total depth: 87-127 cm Backrest height: 81-101 cm