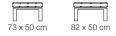

ter of flexibility.





Series: collection

# Configurations

#### Covers

Over 40 leather and fabric variants in different qualities.



## **Seat qualities**

## Seat cushion

Chamber cushion with down character. Erpo Selecta filling, rods and fleece fibres.

## Back cushion

Chamber cushion with down character. Erpo Selecta filling, rods and fleece fibres.

# Your Erpo Collection advantages

# Seat depths

52 to 64 cm.

# Seat heights

43 cm or 46 cm and also available in special heights.

## **Functions**

Harmoniously matching the design, they fulfil your need for relaxation - at just the right moment.

Available on selected models.









Model: Manhattan Series: collection

Total depth: 85-122 cm Backrest height: 80-95 cm





Total depth: 87-127 cm Backrest height: 81-101 cm