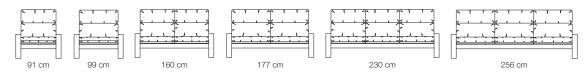

ional headrests and armrest cushions make Manhattan a master of flexibility.





Series: collection

# Configurations

#### Covers

Over 40 leather and fabric variants in different qualities.



## **Seat qualities**

## Seat cushion

Chamber cushion with down character. Erpo Selecta filling, rods and fleece fibres.

## Back cushion

Chamber cushion with down character. Erpo Selecta filling, rods and fleece fibres.

# Your Erpo Collection advantages

# Seat depths

52 to 64 cm.

# Seat heights

43 cm or 46 cm and also available in special heights.

## **Functions**

Harmoniously matching the design, they fulfil your need for relaxation - at just the right moment.

Available on selected models.









Model: Manhattan Series: collection

Total depth: 85-122 cm Backrest height: 80-95 cm





Total depth: 87-127 cm Backrest height: 81-101 cm