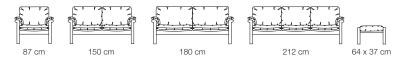

#### Configurations

## Total depth: 85-110 cm

Backrest height: 71-82 cm

# Total depth: 87-123 cm