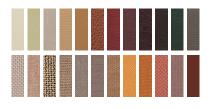

Model: City

Series: collection

The City model impresses with its sophisticated details: the slender side elements, the double lines of the seating area, the elegant right-angle armrests and the fine centre seam on the backrest and side elements.

Separate backrests offer individual freedom of movement.





### Series: collection

#### Configurations

#### Covers

Over 40 leather and fabric variants in different qualities.



### Seat qualities

Seat cushion Cold foam with high-quality upholstery fleece cover. Back cushion Polyether foam with high-quality upholstery fleece cover.

### Your Erpo Collection advantages

Seat depths 51 to 57 cm



Seat heights 42-49 cm and also available in special heights.



## Functions

Harmoniously matching the design, they fulfil your need for relaxation - at just the right moment. Available on selected models.









Series: collection

## Total depth: 85-110 cm

Backrest height: 71-82 cm



# Total depth: 87-123 cm