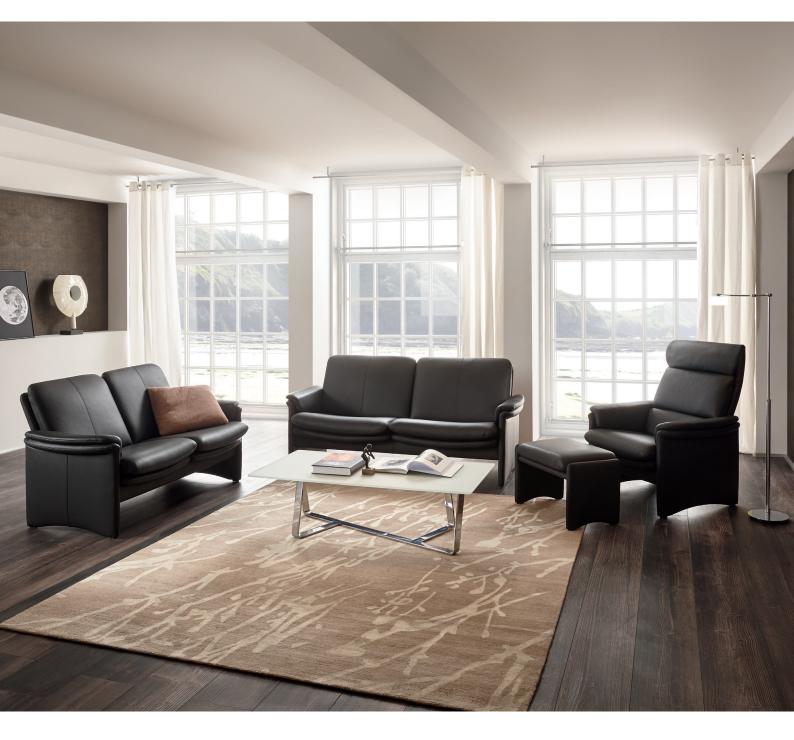

Model: City

Series: collection

The City model impresses with its sophisticated details: the slender side elements, the double lines of the seating area, the elegant right-angle armrests and the fine centre seam on the backrest and side elements.

Separate backrests offer individual freedom of movement.

## Functions

Harmoniously matching the design, they fulfil your need for relaxation - at just the right moment. Available on selected models.

Series: collection