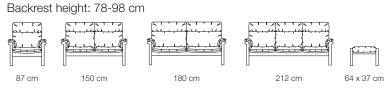

-angle armrests and the fine centre seam on the backrest and side elements.

Separate backrests offer individual freedom of movement.





### Series: collection

#### Configurations

#### Covers

Over 40 leather and fabric variants in different qualities.



### Seat qualities

Seat cushion Cold foam with high-quality upholstery fleece cover. Back cushion Polyether foam with high-quality upholstery fleece cover.

### Your Erpo Collection advantages

Seat depths 51 to 57 cm



Seat heights 42-49 cm and also available in special heights.



## Functions

Harmoniously matching the design, they fulfil your need for relaxation - at just the right moment. Available on selected models.









Series: collection

## Total depth: 85-110 cm

Backrest height: 71-82 cm



# Total depth: 87-123 cm