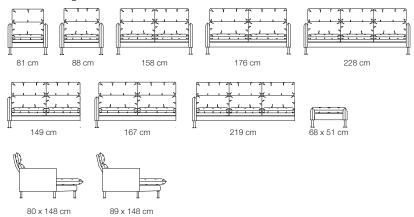

## Covers

Over 40 leather and fabric variants in different qualities.



#### Foot variants

Decide between metal or wood in different colour variants and finishes.



### **Seat qualities**

#### Seat cushion

Chamber cushion with down character. Erpo Selecta filling, rods and fleece fibres.

#### Back cushion

Chamber cushion with down character. Filling: polyfoam rods and and high-quality fleece fibres.

### Your Erpo Collection advantages

### Seat depths

50 to 62 cm.



### Seat heights

42 cm or 45 cm and also available in special heights.



## **Functions**

Harmoniously matching the design, they fulfil your need for relaxation - at just the right moment. Available on selected models.









Model: Porto Series: collection

## Total depth: 88-120 cm

Backrest height: 74-93 cm



# Total depth: 91-125 cm

Backrest height: 79-98 cm