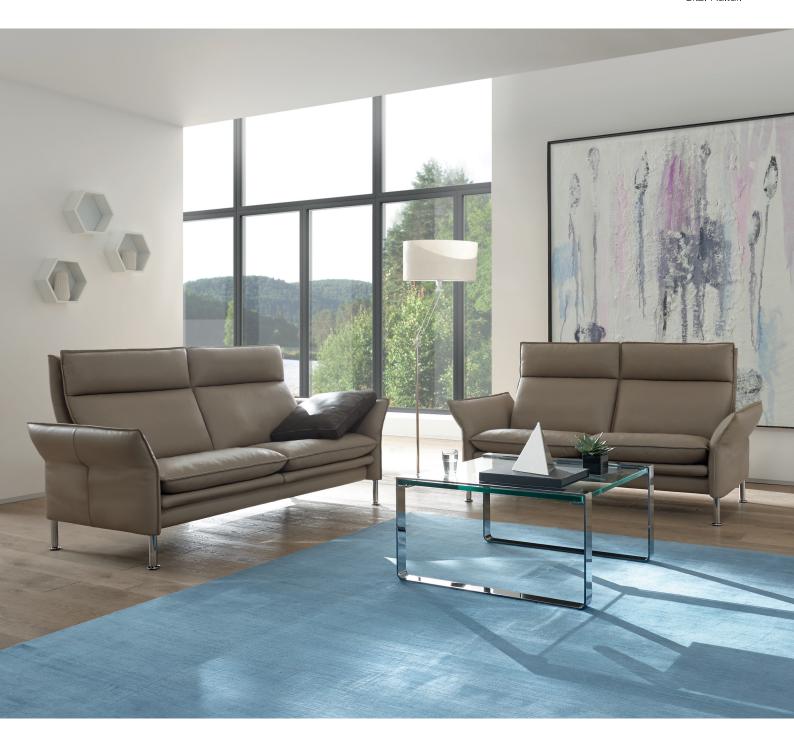

Model: Porto Series: collection

The accentuation of the cushions promises the highest sitting comfort. The softness of the upholstery is combined with very graceful lines, which is shown to perfection in all elements. In all details - from the narrow legs to the folding armrests to the backrest - reveals a sense of lightness and elegance.

Series: collection