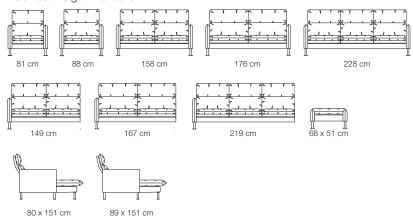

rent qualities.



#### Foot variants

Decide between metal or wood in different colour variants and finishes.



### **Seat qualities**

#### Seat cushion

Chamber cushion with down character. Erpo Selecta filling, rods and fleece fibres.

#### Back cushion

Chamber cushion with down character. Filling: polyfoam rods and and high-quality fleece fibres.

### Your Erpo Collection advantages

### Seat depths

50 to 62 cm.



### Seat heights

42 cm or 45 cm and also available in special heights.



## **Functions**

Harmoniously matching the design, they fulfil your need for relaxation - at just the right moment. Available on selected models.









Model: Porto Series: collection

## Total depth: 88-120 cm

Backrest height: 74-93 cm



# Total depth: 91-125 cm

Backrest height: 79-98 cm