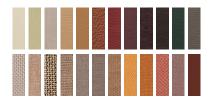

Model: Porto Series: collection

The accentuation of the cushions promises the highest sitting comfort. The softness of the upholstery is combined with very graceful lines, which is shown to perfection in all elements. In all details - from the narrow legs to the folding armrests to the backrest - reveals a sense of lightness and elegance.





Series: collection

#### Configurations

#### Covers

Over 40 leather and fabric variants in different qualities.



#### Foot variants

Decide between metal or wood in different colour variants and finishes.



### **Seat qualities**

#### Seat cushion

Chamber cushion with down character. Erpo Selecta filling, rods and fleece fibres.

#### Back cushion

Chamber cushion with down character. Filling: polyfoam rods and and high-quality fleece fibres.

### Your Erpo Collection advantages

### Seat depths

50 to 62 cm.



### Seat heights

42 cm or 45 cm and also available in special heights.



## **Functions**

Harmoniously matching the design, they fulfil your need for relaxation - at just the right moment. Available on selected models.









Model: Porto Series: collection

## Total depth: 88-120 cm

Backrest height: 74-93 cm



# Total depth: 91-125 cm

Backrest height: 79-98 cm