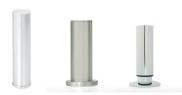

#### Foot variants

Decide between metal or wood in different colour variants and finishes.