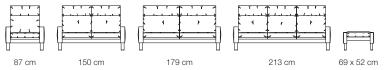

lear design create a clean, distinctive style in this designer sofa.





Series: collection

#### Configurations

#### Covers

Over 40 leather and fabric variants in different qualities.



### Seat qualities

#### Seat cushion

Down character. Casual design in tried and tested chamber cushion and stabilising polyether foam seat core.

#### Back cushion

Cold foam with high-quality upholstery fleece cover.

### Your Erpo Collection advantages

## Seat depths

Available in seat depth 53 cm.

# Seat heights

43-46 cm and also available in special heights.

# Functions

Harmoniously matching the design, they fulfil your need for relaxation - at just the right moment.

Available on selected models.











Model: Lund Series: collection

# Total depth: 88-118 cm Backrest height: 76-91 cm



## Total depth: 90-122 cm

Backrest height: 78-96 cm