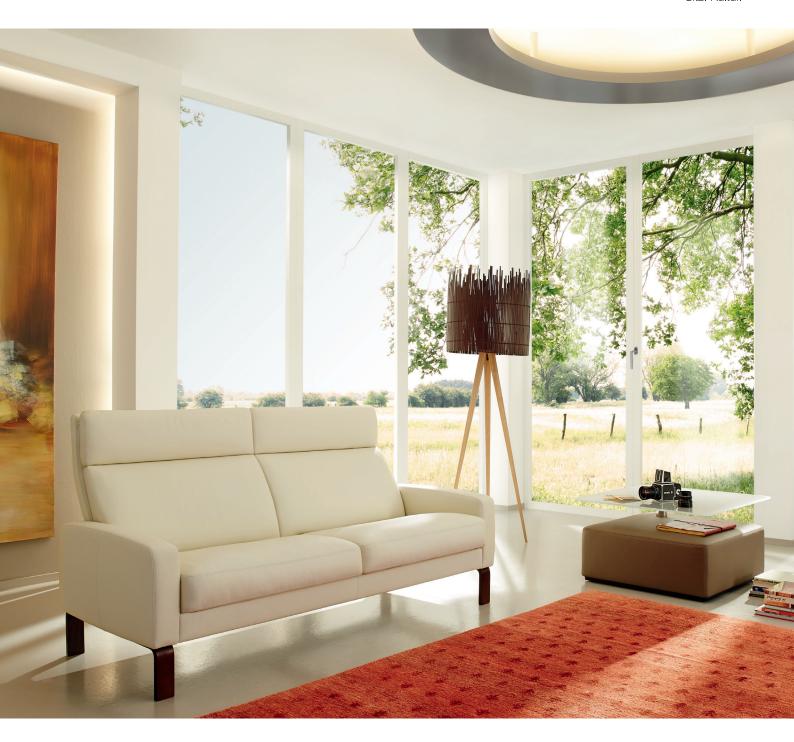

Model: Lund Series: collection

Stylish Scandinavian elegance typically featuring minimal lines and natural materials are characteristic of this 2-seater. Leather covers, wooden feet and a clear design create a clean, distinctive style in this designer sofa.