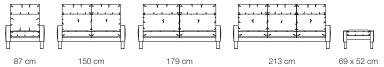

signer sofa.





Series: collection

#### Configurations

#### Covers

Over 40 leather and fabric variants in different qualities.



### Seat qualities

#### Seat cushion

Down character. Casual design in tried and tested chamber cushion and stabilising polyether foam seat core.

#### Back cushion

Cold foam with high-quality upholstery fleece cover.

### Your Erpo Collection advantages

## Seat depths

Available in seat depth 53 cm.

# Seat heights

43-46 cm and also available in special heights.

# Functions

Harmoniously matching the design, they fulfil your need for relaxation - at just the right moment.

Available on selected models.











Model: Lund Series: collection

# Total depth: 88-118 cm Backrest height: 76-91 cm



## Total depth: 90-122 cm

Backrest height: 78-96 cm