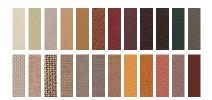

Model: Lucca Series: collection

Lucca is firmly anchored in the Collection philosophy and documents a classic demand. At the same time, the model also has real innovations. The softly-curving armrests including the cushions allow several different ways in which to sit. At second glance, the eye is drawn to the parallel seams on the back and seating cushion. They demonstrate the sense of ERPO at the highest level.





Series: collection

## **Configurations**

### Covers

Over 40 leather and fabric variants in different qualities.



## Foot options

Choose between metals in various colours and finishes.







# **Seat qualities**

# Seat cushion

Chamber cushion with down character. Erpo Selecta RG 80 filling.

### Back cushion

Chamber cushion with down character. Filling: polyfoam rods and high-quality fleece fibres.

# Your Erpo Collection advantages

# Seat depths

50 to 62 cm.

# Seat heights

43-46 cm and also available in special heights.



## **Functions**

Harmoniously matching the design, they fulfil your need for relaxation - at just the right moment.

Available on selected models.







Model: Lucca Series: collection

## Total depth: 84-118 cm

Backrest height: 78-93 cm



# Total depth: 87-123 cm

Backrest height: 82-99 cm