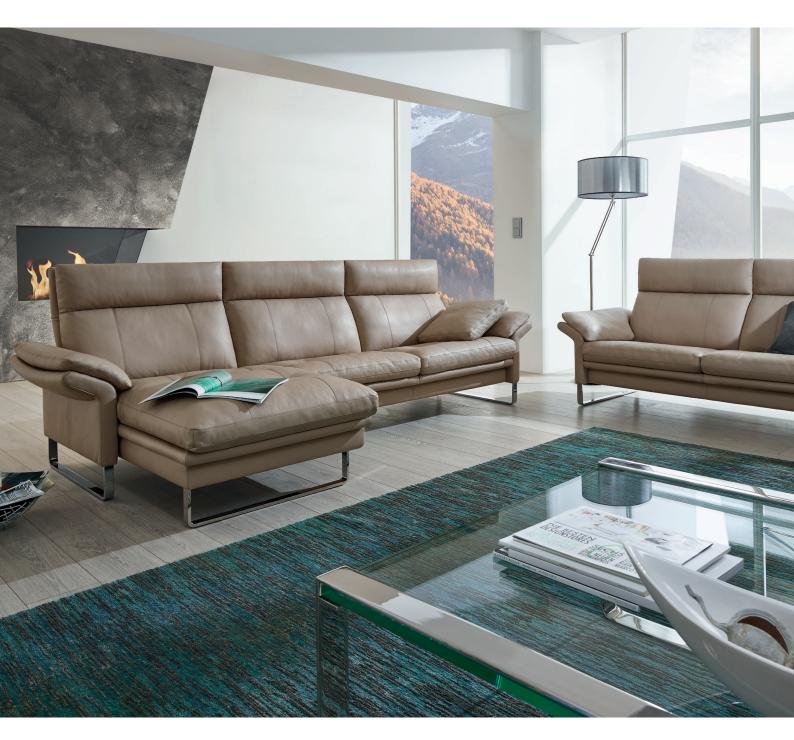

Model: Lucca Series: collection

Lucca is firmly anchored in the Collection philosophy and documents a classic demand. At the same time, the model also has real innovations. The softly-curving armrests including the cushions allow several different ways in which to sit. At second glance, the eye is drawn to the parallel seams on the back and seating cushion. They demonstrate the sense of ERPO at the highest level.

Series: collection