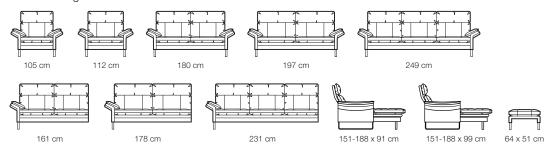

*

### Covers

Over 40 leather and fabric variants in different qualities.



## Foot options

Choose between metals in various colours and finishes.







# **Seat qualities**

# Seat cushion

Chamber cushion with down character. Erpo Selecta RG 80 filling.

### Back cushion

Chamber cushion with down character. Filling: polyfoam rods and high-quality fleece fibres.

# Your Erpo Collection advantages

# Seat depths

50 to 62 cm.

# Seat heights

43-46 cm and also available in special heights.



## **Functions**

Harmoniously matching the design, they fulfil your need for relaxation - at just the right moment.

Available on selected models.







Model: Lucca Series: collection

## Total depth: 84-118 cm

Backrest height: 78-93 cm



# Total depth: 87-123 cm

Backrest height: 82-99 cm