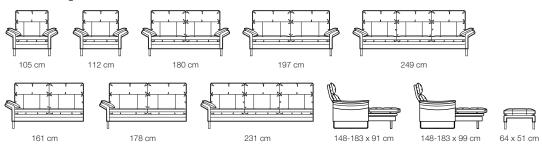

st level.





Series: collection

## **Configurations**

### Covers

Over 40 leather and fabric variants in different qualities.



## Foot options

Choose between metals in various colours and finishes.







# **Seat qualities**

# Seat cushion

Chamber cushion with down character. Erpo Selecta RG 80 filling.

### Back cushion

Chamber cushion with down character. Filling: polyfoam rods and high-quality fleece fibres.

# Your Erpo Collection advantages

# Seat depths

50 to 62 cm.

# Seat heights

43-46 cm and also available in special heights.



## **Functions**

Harmoniously matching the design, they fulfil your need for relaxation - at just the right moment.

Available on selected models.







Model: Lucca Series: collection

## Total depth: 84-118 cm

Backrest height: 78-93 cm



# Total depth: 87-123 cm

Backrest height: 82-99 cm