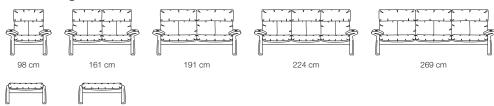

success model.





#### Series: collection

#### Configurations

#### Covers

Over 40 leather and fabric variants in different qualities.



#### Seat qualities

#### Seat cushion

Two-layer cushion structure made of polyether and cold foam. With high-quality upholstery fleece cover.

#### Back cushion

Two-layer cushion structure made of polyether and cold foam. With high-quality upholstery fleece cover.

#### Your Erpo Collection advantages

# Seat depths 53 to 63 cm.



#### Seat heights

42 cm or 45 cm and also available in special heights.



## Functions

Harmoniously matching the design, they fulfil your need for relaxation - at just the right moment. Available on selected models.







### Model: Lugano

Series: collection

-

# Total depth: 88-126 cm Backrest height: 79-98 cm



55 x 74 cm

55 x 101 cm

31 4.4