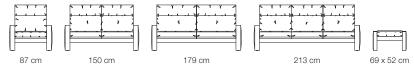

gn.





Series: collection

#### Configurations

#### Covers

Over 40 leather and fabric variants in different qualities.



## **Seat qualities**

#### Seat cushion

Down character. Casual design in proven chamber cushion processing. Seat core made of polyether foam.

#### Back cushion

Polyether foam with high-quality upholstery fleece cover.

## Your Erpo Collection advantages

## Seat depth

Available in seat depth 53 cm.

# Seat height

43 cm or 46 cm and also available in special heights.

## **Functions**

Harmoniously matching the design, they fulfil your need for relaxation - at just the right moment.

Available on selected models.









Model: Arosa Series: collection

## Total depth: 88-118 cm

Backrst height: 76-91 cm



# Total depth: 93-113 cm

Backrest height: 78-96 cm