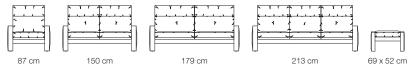

ng interplay between stability and openness in the design.





Series: collection

#### Configurations

#### Covers

Over 40 leather and fabric variants in different qualities.



## **Seat qualities**

#### Seat cushion

Down character. Casual design in proven chamber cushion processing. Seat core made of polyether foam.

#### Back cushion

Polyether foam with high-quality upholstery fleece cover.

## Your Erpo Collection advantages

## Seat depth

Available in seat depth 53 cm.

# Seat height

43 cm or 46 cm and also available in special heights.

## **Functions**

Harmoniously matching the design, they fulfil your need for relaxation - at just the right moment.

Available on selected models.









Model: Arosa Series: collection

## Total depth: 88-118 cm

Backrst height: 76-91 cm



# Total depth: 93-113 cm

Backrest height: 78-96 cm