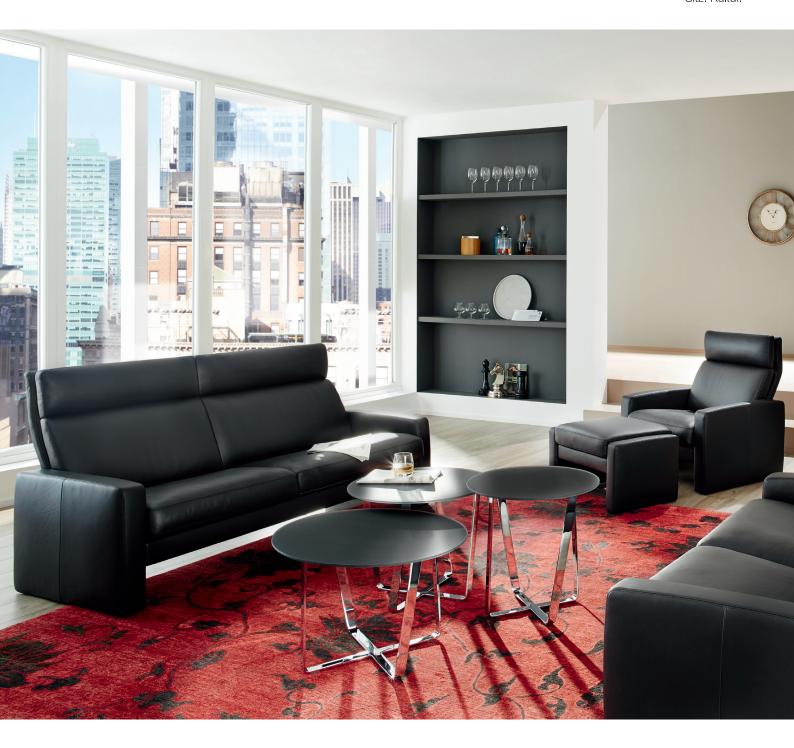

Model: Arosa Series: collection

Timeless elegance and simple beauty to suit any home. The side elements and floor clearance capture the exciting interplay between stability and openness in the design.

Series: collection