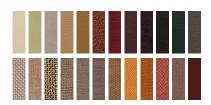

Model: CL 650 Series: CLASSICS

Seat height, seat width and long chair create a graceful mix whatever the combination. The cushion elements of armrests, backrests and seat elements coalesce into a harmonious transition. In the CL 650, Erpo translates the play of opportunities for individual seating comfort into a high-end design language.

The choice of feet and cover material transform this seating into

a tailored solution: Corner sofa, individual sofa with long chair or sofa group.





### Series: CLASSICS

# Modular system

The different elements allow you to individually configuration of your sofa. Of course, also in special sizes.

### **Configurations**

#### Covers

Over 40 leather and fabric variants in different qualities.



### Foot variants

Choose between metal or wood in a variety of colours and finishes.



# Seat qualities

### Seat cushion

Each of our versions is comfortable - just like on the first day.



Down character





Cold foam combination Pocket spring core



Comfort Plus

### Back cushions

Our versions adapt to your your need for comfort - whichever one you choose.









Cold foam combination

## **Comfort options**

### **Footrests**

Give your legs a soothing break whenever you like.



### Head / neck rests

Elegant headrests round off your relaxation. Available in different widths and adjustable in inclination.



## Your Erpo Classics advantages

### Seat depths

Choose from three seat depths 53, 58 or 62 cm.

### Seat heights

43 cm or 46 cm and also available in special heights