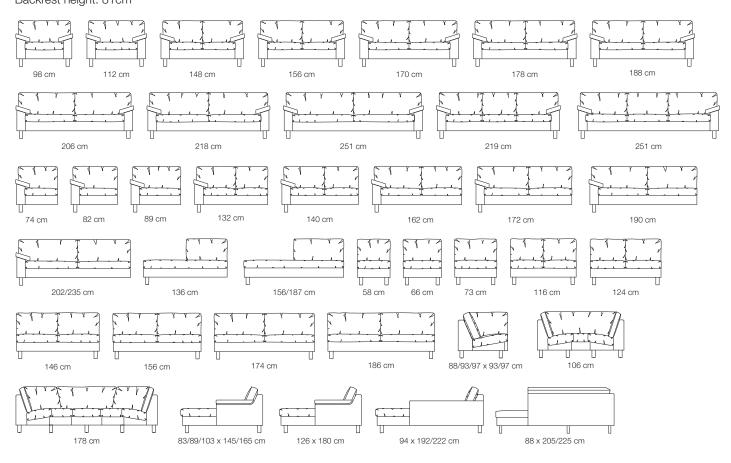

# Modular system

The different elements allow you to individually configuration of your sofa. Of course, also in special sizes.

### **Configurations**