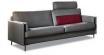

Model: CL 650 Series: CLASSICS

Seat height, seat width and long chair create a graceful mix whatever the combination. The cushion elements of armrests, backrests and seat elements coalesce into a harmonious transition. In the CL 650, Erpo translates the play of opportunities for individual seating comfort into a high-end design language.

The choice of feet and cover material transform this seating into

a tailored solution: Corner sofa, individual sofa with long chair or sofa group.