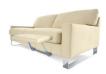

Model: CL 650 Series: CLASSICS

Seat height, seat width and long chair create a graceful mix whatever the combination. The cushion elements of armrests, backrests and seat elements coalesce into a harmonious transition. In the CL 650, Erpo translates the play of opportunities for individual seating comfort into a high-end design language.

### Seat heights

43 cm or 46 cm and also available in special heights.

Model: CL 650 Series: CLASSICS