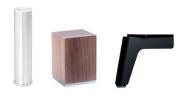

### Foot variants

Choose between metal or wood in a variety of colours and finishes.

# Foot variants

CL 30 / CL 305

CL 35 / CL 355

CL 40 / CL 405

CL 48 / CL 485

CL 50 / CL 505

CL 57 / CL 575

CL 59 / CL 595

CL 7 / CL 75

CL 12 / CL 125

CL 80

CL 26 / CL 265

Skid 2

CL 60 / CL 605

CL 650 Backrest height: 81cm