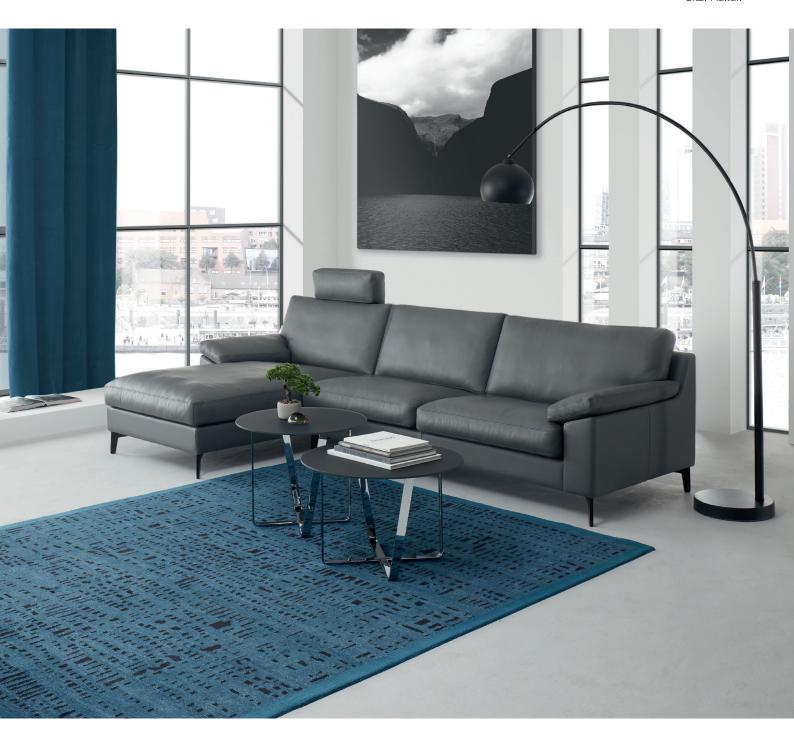

Model: CL 650 Series: CLASSICS

Seat height, seat width and long chair create a graceful mix whatever the combination. The cushion elements of armrests, backrests and seat elements coalesce into a harmonious transition. In the CL 650, Erpo translates the play of opportunities for individual seating comfort into a high-end design language.

The choice of feet and cover material transform this seating into

a tailored solution: Corner sofa, individual sofa with long chair or sofa group.

## Your Erpo Classics advantages