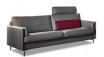

Model: CL 100 Series: CLASSICS

Broad side elements down to the ground and the evenly supported overall piece express security and enduring value. The minimal lines of this design are loosened by the diagonals of the armrest cushions. Different width armrests create accents, as does the version in a powerful red shade. The arm cushions are the width of the side elements here and so conform to the overall vertical alignment. This subtle change gives our success model a new artistic character.

# Model: CL 100 Series: CLASSICS