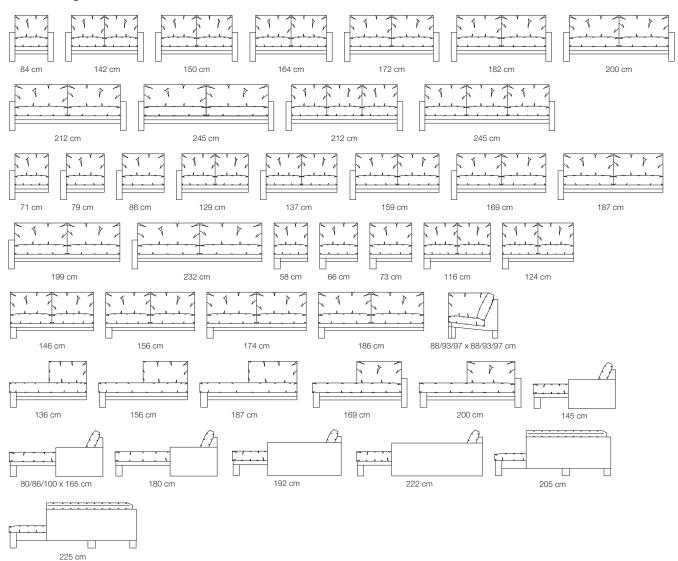

# Modular system

The different elements allow you to individually configuration of your sofa. Of course, also in special sizes.

# Configurations