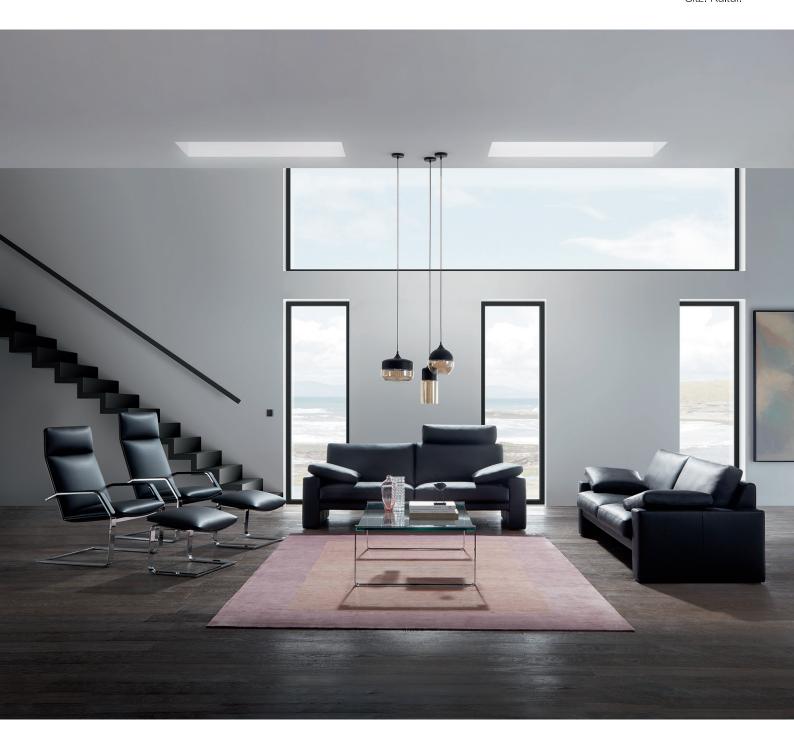

Model: CL 100 Series: CLASSICS

Broad side elements down to the ground and the evenly supported overall piece express security and enduring value. The minimal lines of this design are loosened by the diagonals of the armrest cushions. Different width armrests create accents, as does the version in a powerful red shade. The arm cushions are the width of the side elements here and so conform to the overall vertical alignment. This subtle change gives our success model a new artistic character.

# Model: CL 100 Series: CLASSICS