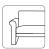

qualities

## Seat cushion

Each of our versions is comfortable - just like on the first day.



Down character





Pocket spring core



Comfort Plus

#### Back cushions

Our versions adapt to your your need for comfort - whichever one you choose.







Comfort SL



Cold foam combination

# **Comfort options**

#### Head / neck rests

Elegant headrests round off your relaxation. Available in different widths and adjustable in inclination.



# Your Erpo Classics advantages

## Seat depths

Choose from three seat depths 53, 58 or 62 cm.

## Seat heights

43 cm or 46 cm and also available in special heights.









# Model: CL 100 Series: CLASSICS

## **Armrests**







Armrest 01 13 cm width 50 cm height



Armrest 16 16 cm width 50 cm height



Armrest 04 21 cm width 50 cm height



Armrest 82 16 cm width 58 cm height

## CL 100 AL 01

Backrest height: 81cm