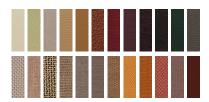

Model: CL 200 Series: CLASSICS

The side panels are integrated into the meticulously crafted back cushions. This transforms the CL 200 into a seating concept with great composite coherence. The high calibreperfect comfort is instantly recognised through the softly, wrinkled cushions and the optional headrest.





### Series: CLASSICS

## Modular system

The different elements allow you to individually configuration of your sofa. Of course, also in special sizes.

### Configurations

#### Covers

Over 40 leather and fabric variants in different qualities.



## **Seat qualities**

### Seat cushion

Each of our versions is comfortable - just like on the first day.



Down character



Cold foam combination





Comfort Plus

### Back cushions

Our versions adapt to your your need for comfort - whichever one you choose.







Cold foam combination

### **Comfort options**

### **Footrests**

Give your legs a soothing break whenever you like.



# Head / neck rests

Elegant headrests round off your relaxation. Available in different widths and adjustable in inclination.



### Your Erpo Classics advantages

### Seat depths

Choose from three seat depths 53, 58 or 62 cm.

### Seat heights

43 cm or 46 cm and also available in special heights.









Model: CL 200 Series: CLASSICS

### **CL 200**

Backrest height: 84 cm