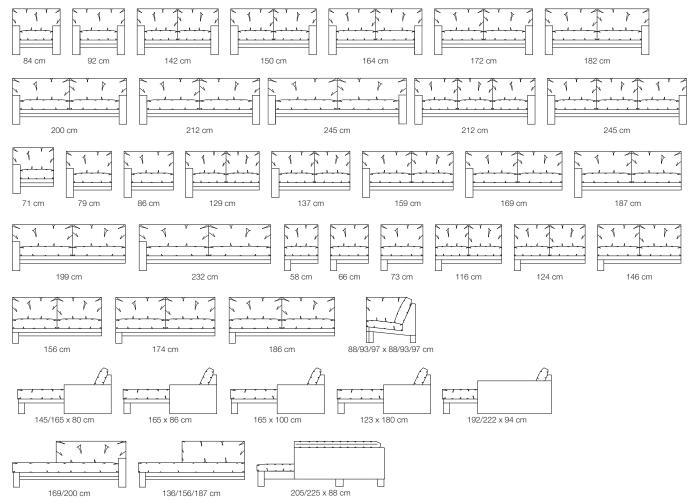

## Modular system

The different elements allow you to individually configuration of your sofa. Of course, also in special sizes.

### Configurations