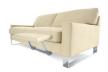

Model: CL 200 Series: CLASSICS

The side panels are integrated into the meticulously crafted back cushions. This transforms the CL 200 into a seating concept with great composite coherence. The high calibreperfect comfort is instantly recognised through the softly, wrinkled cushions and the optional headrest.

### **CL 200**

Backrest height: 84 cm