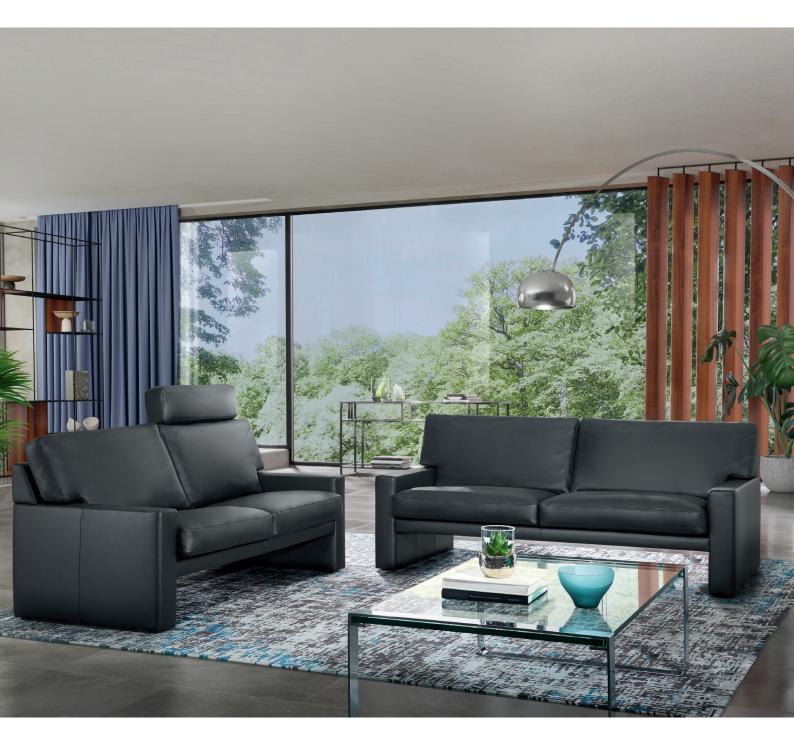

Model: CL 200 Series: CLASSICS

The side panels are integrated into the meticulously crafted back cushions. This transforms the CL 200 into a seating concept with great composite coherence. The high calibreperfect comfort is instantly recognised through the softly, wrinkled cushions and the optional headrest.

### Seat heights

43 cm or 46 cm and also available in special heights.

Model: CL 200 Series: CLASSICS

### **CL 200**

Backrest height: 84 cm