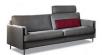

Model: CL 200 Series: CLASSICS

The side panels are integrated into the meticulously crafted back cushions. This transforms the CL 200 into a seating concept with great composite coherence. The high calibreperfect comfort is instantly recognised through the softly, wrinkled cushions and the optional headrest.

### **CL 200**

Backrest height: 84 cm