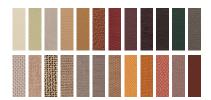

Model: CL 150 Series: CLASSICS

Variations transform a basic theme and bring it to life. Flexible headrests and the divan element in combination with the light cover make the CL 150 into a living landscape of particularly summery lightness.





Series: CLASSICS

# Modular system

The different elements allow you to individually configuration of your sofa. Of course, also in special sizes.

## Configurations

#### Covers

Over 40 leather and fabric variants in different qualities.



# **Seat qualities**

## Seat cushion

Each of our versions is comfortable - just like on the first day.



Down character







Pocket spring core



Comfort Plus

#### Back cushions

Our versions adapt to your your need for comfort - whichever one you choose.







Cold foam combination

# **Comfort options**

#### Head / neck rests

Elegant headrests round off your relaxation. Available in different widths and adjustable in inclination.



# Your Erpo Classics advantages

## Seat depths

Choose from three seat depths 53, 58 or 62 cm.

## Seat heights

43 cm or 46 cm and also available in special heights.









Model: CL 150 Series: CLASSICS

## Armrest



Armrest 10

10 cm width 50 cm height







Armrest 16 16 cm width 50 cm height



Armrest 04 21 cm width 50 cm height

# CL 5