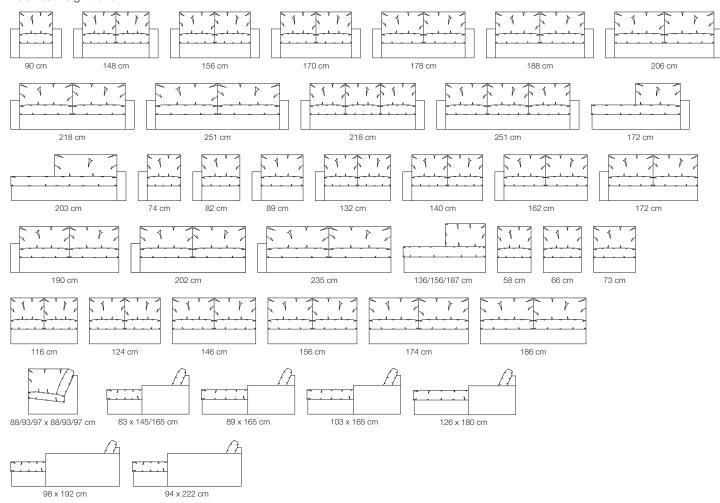

# Modular system

The different elements allow you to individually configuration of your sofa. Of course, also in special sizes.

## Configurations