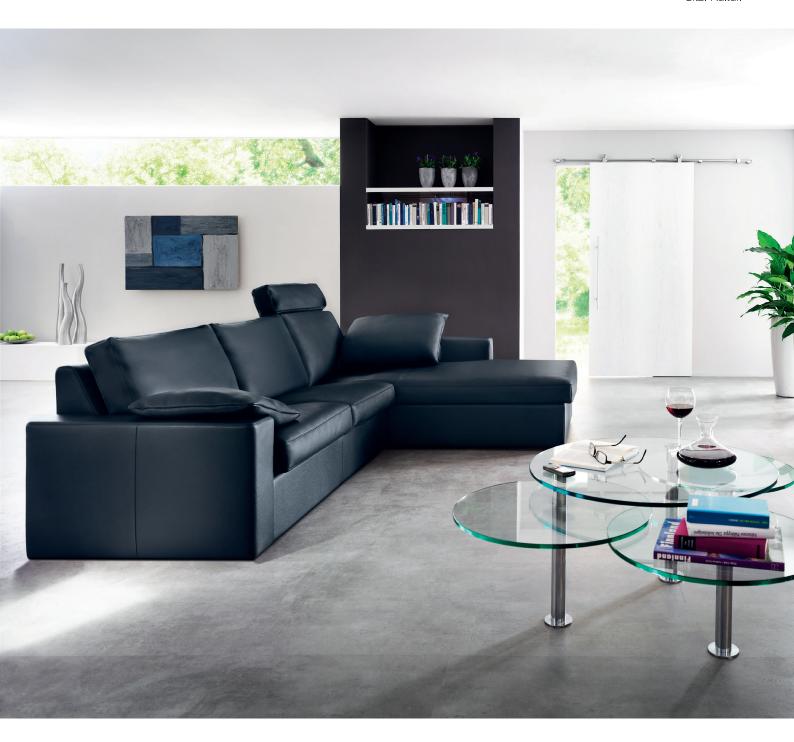

Model: CL 150 Series: CLASSICS

Variations transform a basic theme and bring it to life. Flexible headrests and the divan element in combination with the light cover make the CL 150 into a living landscape of particularly summery lightness.

# Modular system

The different elements allow you to individually configuration of your sofa. Of course, also in special sizes.

## Configurations