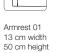

## Armrest

Armrest 10

10 cm width 50 cm height

Armrest 16 16 cm width 50 cm height

Armrest 04 21 cm width 50 cm height